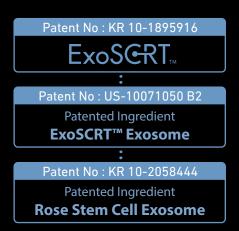

## ASCE+ SRLV

Professional solution containing the world's first stem cell derived exosome filtered with our innovative technology ExoSCRT<sup>™</sup>.

SRLV exosomes, together with its other nutrients, provide a synergistic effect to offer patients a superior result.