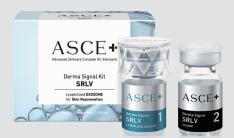

# ASCE -

Next Generation Regenerative Aesthetics Professional Skin Solution

Derma Signal SRLV LYOPHILIZED EXOSOME

#### Skin Care | SRLV

5 Billion Exosomes ( 20 mg + 5 ml ) x 5 sets

#306, 19, Gasan digital 1-ro, Geumcheon-gu, Seoul, 08594, South Korea | www.asceplus.com | www.exocobio.com sales@exocobio.com | Ver. 3.1 Key Mediator of Stem Cells