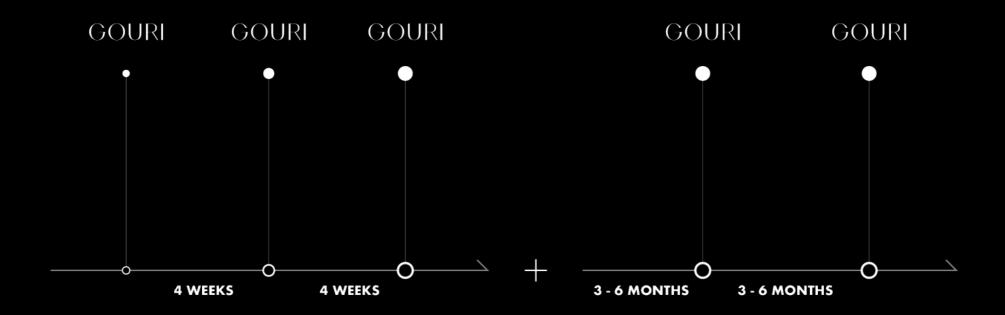

#### PROTOCOL

For the best results, 3 sessions are recommended at 4 week interval.

After the 3 sessions, apply additional 1~2 treatments at 3-6 month interval, depending on patient's condition.