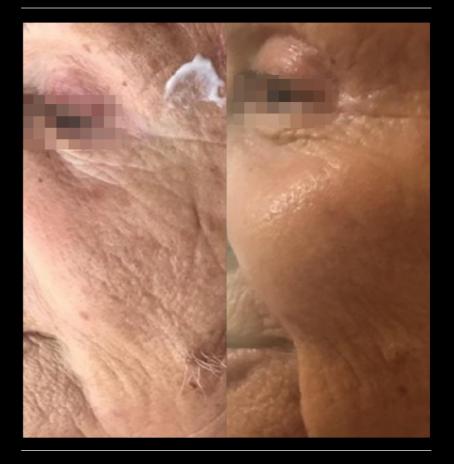

## BEFORE & AFTER

#### **Around Eyes**

AFTER TREATMENT

2 sessions at 4 weeks interval

#### **Around Eyes**

**BEFORE TREATMENT** 

AFTER TREATMENT

1 session after 12 weeks