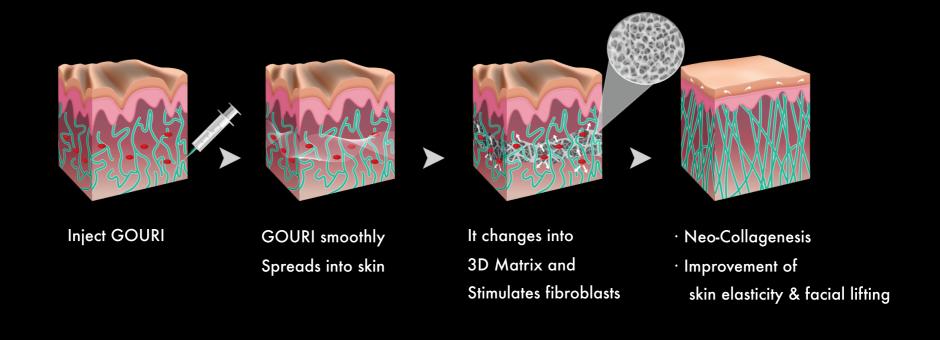

## **CESABP Technology**

by DEXLEVO INC.

DEXLEVO's Collagenesis-Enabled Solubilized Active and Biodegradable Polymer Technology is a unique technology that enables regeneration of natural skin collagen without the use of microparticles.

#### Features of Key GOURI

- · Premium Collagen Stimulator
- · Fully solubilized liquid form of Polycaprolactone (PCL)

## NEO-COLLAGENESIS

## Liquid Form PCL

GOURI naturally spreads around the whole face.

- No Need Multiple Injection Points
- No Need to shape Application Part
- Soft Massage is Enough After Application

■ GOURI : Inject 0.2cc \* 10 points