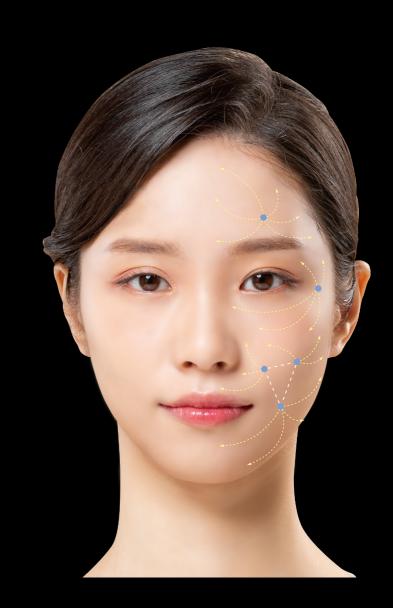

## Liquid Form PCL

GOURI naturally spreads around the whole face.

- No Need Multiple Injection Points
- No Need to shape Application Part
- Soft Massage is Enough After Application

■ GOURI : Inject 0.2cc \* 10 points

# HOW TO INJECT GOURI

GENERAL Protocol

0.2cc per point

#### PROTOCOL

For the best results, 3 sessions are recommended at 4 week interval.

After the 3 sessions, apply additional 1~2 treatments at 3-6 month interval, depending on patient's condition.