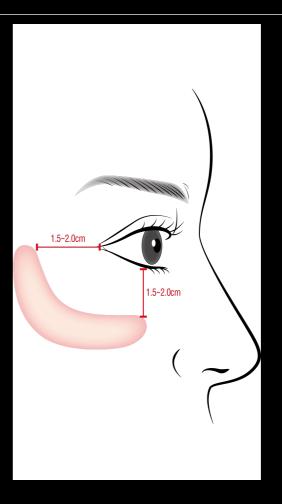

## Liquid Form PCL

GOURI naturally spreads around the whole face.

- No Need Multiple Injection Points
- No Need to shape Application Part
- Soft Massage is Enough After Application

■ GOURI : Inject 0.2cc \* 10 points

# HOW TO INJECT GOURI

GENERAL Protocol

0.2cc per point