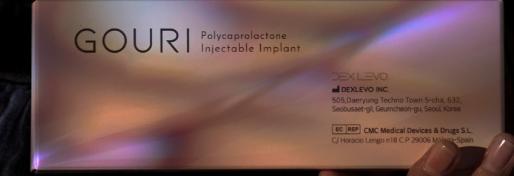

# GOURI

A new type of Injectable for lifting the entire Face

#### Features of Key GOURI

- · Premium Collagen Stimulator
- · Fully solubilized liquid form of Polycaprolactone (PCL)