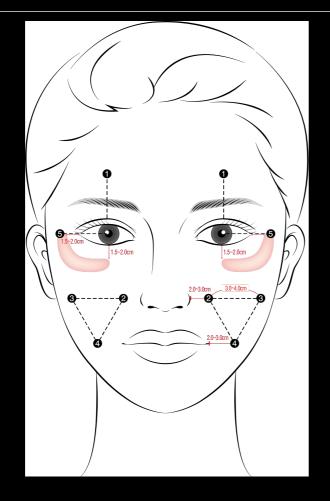

## Liquid Form PCL

GOURI naturally spreads around the whole face.

- No Need Multiple Injection Points
- No Need to shape Application Part
- Soft Massage is Enough After Application

■ GOURI : Inject 0.2cc \* 10 points

# HOW TO INJECT GOURI

GENERAL Protocol

0.2cc per point

#### PROTOCOL

For the best results, 3 sessions are recommended at 4 week interval.

After the 3 sessions, apply additional 1~2 treatments at 3-6 month interval, depending on patient's condition.